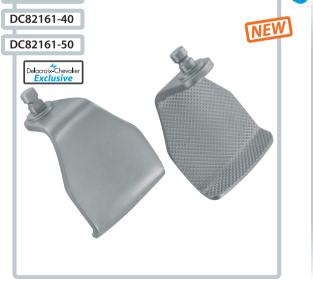

#### 🚗 Yan Mini-Access Retractor - c: 108mm d: 96mm

- \* This retractor has an innovative ultra-low-profile design
- \* It is ideal for both mini-sternotomy and mini-thoracotomy approaches
- \* Short rack and hinged arms allow the retractor to hug the chest wall unobtrusively
- K Handle can be detached easily to avoid catching sutures
- Specifically designed retractor blades have three main advantages:
  - Textured surfaces firmly align with the edges of the sternum without slippage
  - Trapezoidal design reduces skin tension while allowing maximal opening
  - Unique latch system avoids blade rotation and allows interchangeable blades
    -DC82161-30: Width: 36mm Depth: 30mm
    -DC82161-40: Width: 36mm Depth: 40mm
    - -DC82161-50: Width: 36mm Depth: 50mm

DC82160-00 is provided with these three pairs of blades

Developed jointly with *Prof. Tristan D. Yan*, this set of instruments is specifically designed for Minimal Access Aortic Valve Surgery and Aortic Surgery, while being compatible with both mini-sternotomy and mini-thoracotomy approaches.