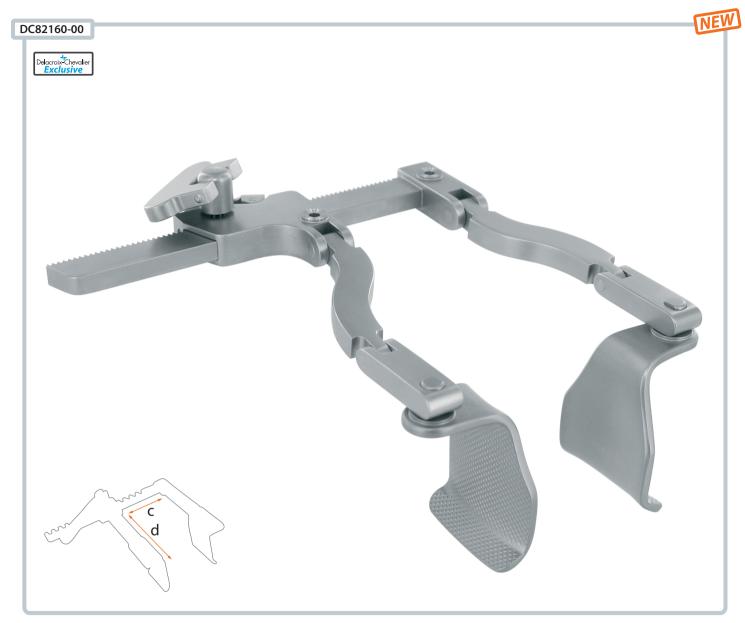

#### 🚗 Yan Mini-Access Retractor - c: 108mm d: 96mm

- \* This retractor has an innovative ultra-low-profile design
- \* It is ideal for both mini-sternotomy and mini-thoracotomy approaches
- \* Short rack and hinged arms allow the retractor to hug the chest wall unobtrusively
- K Handle can be detached easily to avoid catching sutures
- Specifically designed retractor blades have three main advantages:
  - Textured surfaces firmly align with the edges of the sternum without slippage
  - Trapezoidal design reduces skin tension while allowing maximal opening
  - Unique latch system avoids blade rotation and allows interchangeable blades
    -DC82161-30: Width: 36mm Depth: 30mm
    -DC82161-40: Width: 36mm Depth: 40mm
    - -DC82161-50: Width: 36mm Depth: 50mm

DC82160-00 is provided with these three pairs of blades

Developed jointly with *Prof. Tristan D. Yan*, this set of instruments is specifically designed for Minimal Access Aortic Valve Surgery and Aortic Surgery, while being compatible with both mini-sternotomy and mini-thoracotomy approaches.