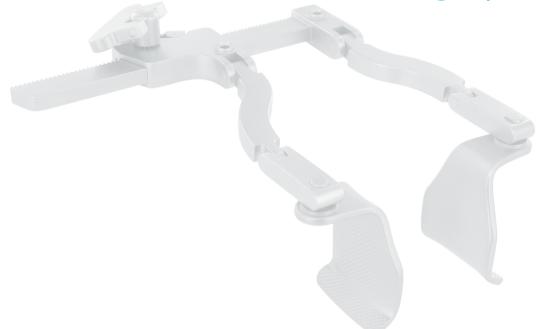

#### 🚗 Yan Mini-Access Retractor - c: 108mm d: 96mm

- \* This retractor has an innovative ultra-low-profile design
- \* It is ideal for both mini-sternotomy and mini-thoracotomy approaches
- \* Short rack and hinged arms allow the retractor to hug the chest wall unobtrusively
- K Handle can be detached easily to avoid catching sutures
- Specifically designed retractor blades have three main advantages:
  - Textured surfaces firmly align with the edges of the sternum without slippage
  - Trapezoidal design reduces skin tension while allowing maximal opening
  - Unique latch system avoids blade rotation and allows interchangeable blades
    -DC82161-30: Width: 36mm Depth: 30mm
    -DC82161-40: Width: 36mm Depth: 40mm
    - -DC82161-50: Width: 36mm Depth: 50mm

DC82160-00 is provided with these three pairs of blades

Developed jointly with *Prof. Tristan D. Yan*, this set of instruments is specifically designed for Minimal Access Aortic Valve Surgery and Aortic Surgery, while being compatible with both mini-sternotomy and mini-thoracotomy approaches.