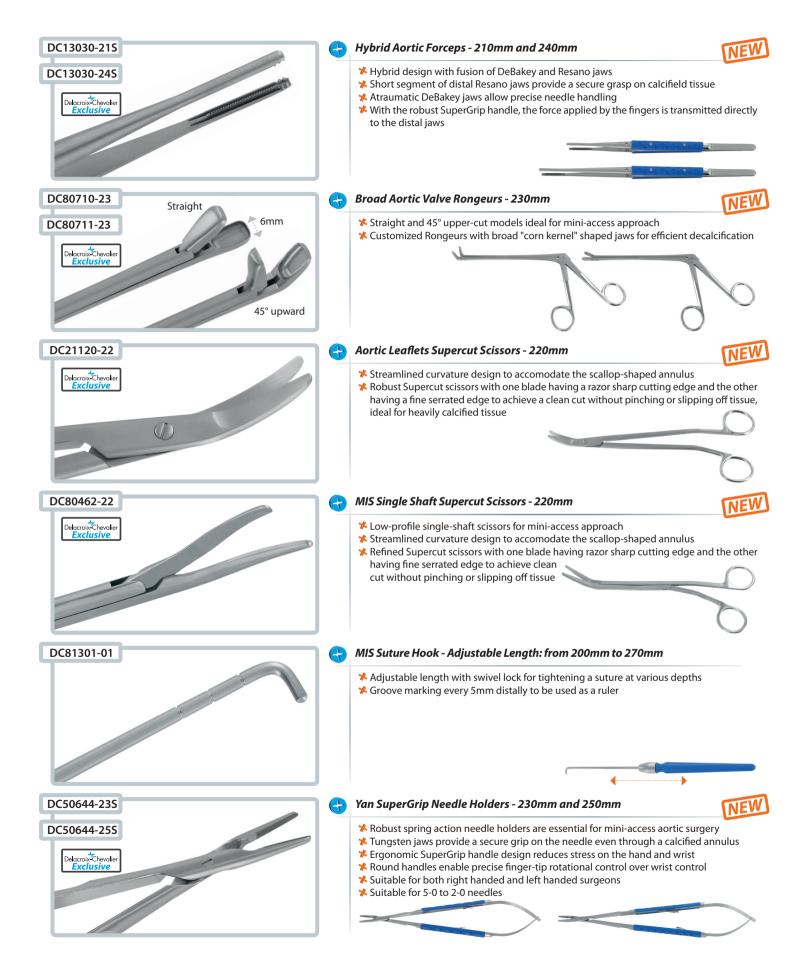

## Delacroix-Chevalier

| Prof. Tristan D. Yan's Recommended Set                            |                                                                  |
|-------------------------------------------------------------------|------------------------------------------------------------------|
| Surgical Approach and Aortic Valve Exposure                       |                                                                  |
| DC82160-00: Yan Mini-Access Retractor                             | DC33020-30: Broad Hand-held Aortic Retractor - From 230 to 300mm |
|                                                                   |                                                                  |
| DC81330-01: Scalpel Blade Handle - From 180 to 250mm              | DC71337-33-S: MIS Straight Sucker - 260mm                        |
|                                                                   |                                                                  |
| DC33010-25: Mammary Artery Protector - 230mm                      | DC71337-33-C: MIS Curved Sucker - 260mm                          |
|                                                                   |                                                                  |
| DC33020-20: Narrow Hand-held Aortic Retractor - From 230 to 300mm | DC40087-26: Atraumatic Aortic Cross Clamp - 260mm                |
| Aortic Valve and Aortic Replacement                               |                                                                  |
|                                                                   |                                                                  |
| DC13030-215: Strong Hybrid Forceps - 210mm                        | DC50644-23S: Yan Heavy Style SuperGrip Needle Holder - 230mm     |
|                                                                   |                                                                  |
| DC13030-245: Strong Hybrid Forceps - 240mm                        | DC50644-255: Yan Heavy Style SuperGrip Needle Holder - 250mm     |
| $\sim$                                                            |                                                                  |
| DC80710-23: Straight Aortic Valve Rongeur - 230mm                 | DC80012-25: MIS Curved Needle Holder - 250mm                     |
|                                                                   |                                                                  |
| DC80711-23: 45° Upper-cut Aortic Valve Rongeur - 230mm            | DC80013-25: MIS Straight Needle Holder - 250mm                   |
|                                                                   |                                                                  |
| DC21120-22: Aortic Leaflets Supercut Scissors - 220mm             | DC80419-36: Chest Tube Passer - 355mm                            |
|                                                                   |                                                                  |
| DC80462-22: Single Shaft Supercut Scissors - 220mm                | DC80420-24: Chest Tube Passer - 240mm                            |
| DC00402-22. Single Shart Supercut Scissors - 2201111              |                                                                  |
| DC81301-01: MIS Suture Hook - From 200 to 270mm                   |                                                                  |
|                                                                   | DC71710-50: Finger-Extension Knot Pusher - 50mm                  |
| Coronary Button Reimplantation                                    |                                                                  |
| DC12550-24S: SuperGrip Micro Forceps - 240mm                      | DC80111-25: MIS Curved Scissors - 250mm                          |
| DC12550-243. Supercitip Micro Forceps - 2401111                   |                                                                  |
| DC50203-235: Fine SuperGrip Micro Needle Holder - 230mm           | DC80112-25: MIS Strongly Curved Scissors - 250mm                 |
| DC30203-233. File SuperGilp Micro Needle Holder - 2301111         | DCool 12-25. Wild Stillingly Curved Scissols - 250mm             |
| Sterilization Trays                                               |                                                                  |
|                                                                   | 1 1 1 1 1 1 1 1 1 1 1 1 1 1 1 1 1 1 1                            |
|                                                                   |                                                                  |