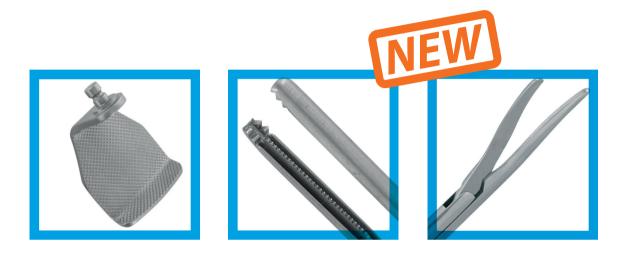

# **Minimal Access Aortic Surgery**

Prof. Tristan D. Yan's Instrument Set

#### Prof. Tristan D. Yan's Instrument Set