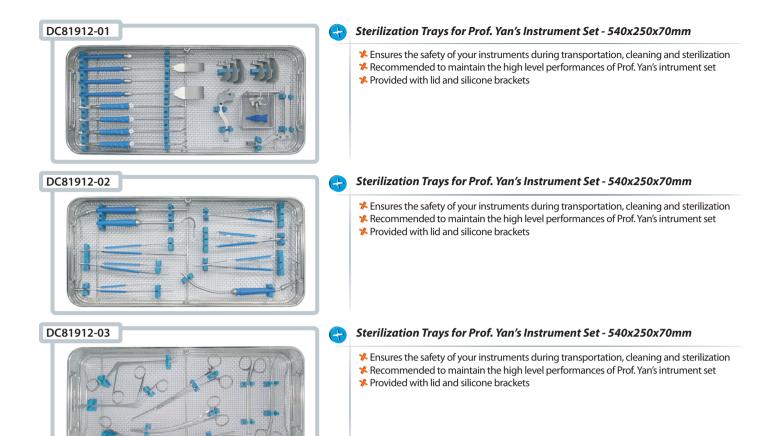

DC81912-01: Sterilization Trays - 540x250x70mm DC81912-02: Sterilization Trays - 540x250x70mm DC81912-03: Sterilization Trays - 540x250x70mm

Corporate Office 13. Avenue de la République - 75011 Paris - France Manufacturing and logistic Rue Renée et Louis Landanger - 52000 Chaumont - France Phone : +33 (0) 3 25 02 10 35 - Fax : +33 (0) 3 25 02 10 20 Email : export@delacroix-chevalier.com - www.delacroix-chevalier.com