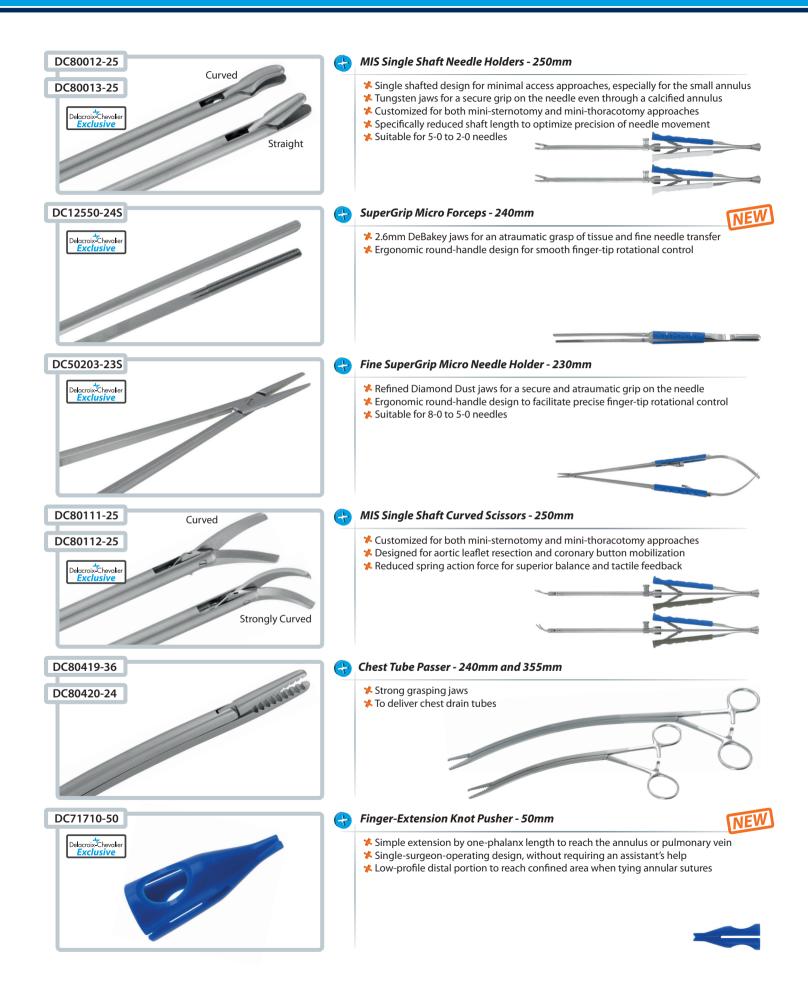

## Delacroix-Chevalier

| Prof. Tristan D. Yan's Recommended Set                            |                                                                  |
|-------------------------------------------------------------------|------------------------------------------------------------------|
| Surgical Approach and Aortic Valve Exposure                       |                                                                  |
| DC82160-00: Yan Mini-Access Retractor                             | DC33020-30: Broad Hand-held Aortic Retractor - From 230 to 300mm |
|                                                                   |                                                                  |
| DC81330-01: Scalpel Blade Handle - From 180 to 250mm              | DC71337-33-S: MIS Straight Sucker - 260mm                        |
|                                                                   |                                                                  |
| DC33010-25: Mammary Artery Protector - 230mm                      | DC71337-33-C: MIS Curved Sucker - 260mm                          |
|                                                                   |                                                                  |
| DC33020-20: Narrow Hand-held Aortic Retractor - From 230 to 300mm | DC40087-26: Atraumatic Aortic Cross Clamp - 260mm                |
| Aortic Valve and Aortic Replacement                               |                                                                  |
|                                                                   |                                                                  |
| DC13030-215: Strong Hybrid Forceps - 210mm                        | DC50644-23S: Yan Heavy Style SuperGrip Needle Holder - 230mm     |
|                                                                   |                                                                  |
| DC13030-245: Strong Hybrid Forceps - 240mm                        | DC50644-255: Yan Heavy Style SuperGrip Needle Holder - 250mm     |
| $\sim$                                                            |                                                                  |
| DC80710-23: Straight Aortic Valve Rongeur - 230mm                 | DC80012-25: MIS Curved Needle Holder - 250mm                     |
|                                                                   |                                                                  |
| DC80711-23: 45° Upper-cut Aortic Valve Rongeur - 230mm            | DC80013-25: MIS Straight Needle Holder - 250mm                   |
|                                                                   |                                                                  |
| DC21120-22: Aortic Leaflets Supercut Scissors - 220mm             | DC80419-36: Chest Tube Passer - 355mm                            |
|                                                                   |                                                                  |
| DC80462-22: Single Shaft Supercut Scissors - 220mm                | DC80420-24: Chest Tube Passer - 240mm                            |
| DC00402-22. Single Shart Supercut Scissors - 2201111              |                                                                  |
| DC81301-01: MIS Suture Hook - From 200 to 270mm                   |                                                                  |
|                                                                   | DC71710-50: Finger-Extension Knot Pusher - 50mm                  |
| Coronary Button Reimplantation                                    |                                                                  |
| DC12550-24S: SuperGrip Micro Forceps - 240mm                      | DC80111-25: MIS Curved Scissors - 250mm                          |
| DC12550-243. Supercitip Micro Forceps - 2401111                   |                                                                  |
| DC50203-235: Fine SuperGrip Micro Needle Holder - 230mm           | DC80112-25: MIS Strongly Curved Scissors - 250mm                 |
| DC30203-233. File SuperGilp Micro Needle Holder - 2301111         | DCool 12-25. Wild Stillingly Curved Scissols - 250mm             |
| Sterilization Trays                                               |                                                                  |
|                                                                   | 1 1 1 1 1 1 1 1 1 1 1 1 1 1 1 1 1 1 1                            |
|                                                                   |                                                                  |