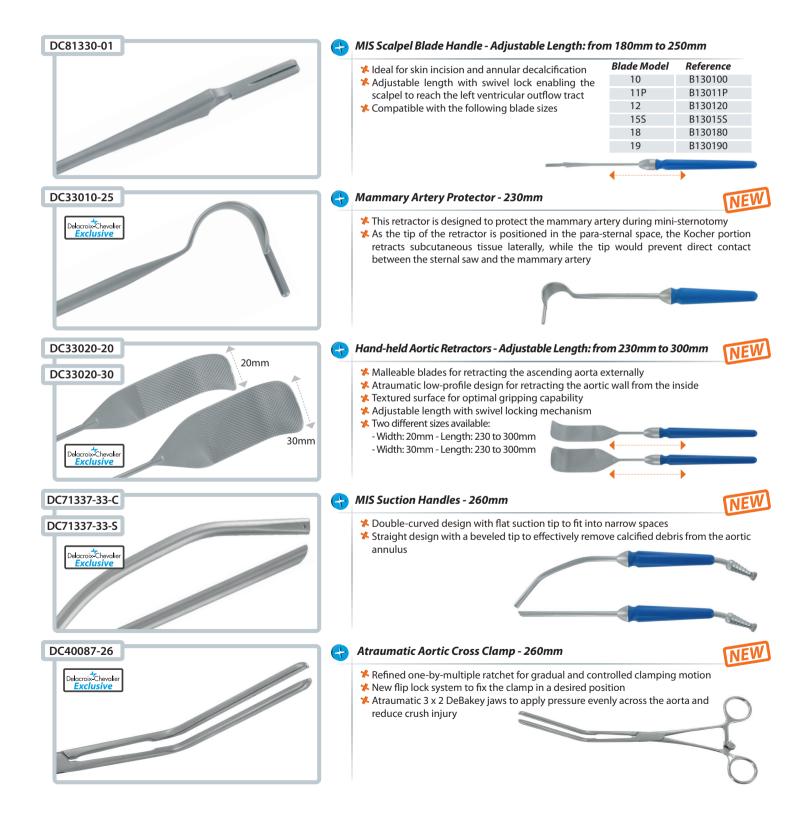

# **Minimal Access Aortic Surgery**

Prof. Tristan D. Yan's Instrument Set

#### Prof. Tristan D. Yan's Instrument Set

#### DC82161-30

#### 🚗 Yan Mini-Access Retractor - c: 108mm d: 96mm

- \* This retractor has an innovative ultra-low-profile design
- \* It is ideal for both mini-sternotomy and mini-thoracotomy approaches
- \* Short rack and hinged arms allow the retractor to hug the chest wall unobtrusively
- K Handle can be detached easily to avoid catching sutures
- Specifically designed retractor blades have three main advantages:
  - Textured surfaces firmly align with the edges of the sternum without slippage
  - Trapezoidal design reduces skin tension while allowing maximal opening
  - Unique latch system avoids blade rotation and allows interchangeable blades
    -DC82161-30: Width: 36mm Depth: 30mm
    -DC82161-40: Width: 36mm Depth: 40mm
    - -DC82161-50: Width: 36mm Depth: 50mm

DC82160-00 is provided with these three pairs of blades

Developed jointly with *Prof. Tristan D. Yan*, this set of instruments is specifically designed for Minimal Access Aortic Valve Surgery and Aortic Surgery, while being compatible with both mini-sternotomy and mini-thoracotomy approaches.

With a long-standing tradition, Delacroix-Chevalier craftsmanship delivers the finest quality surgical instruments with low-profile and ergonomic design, thus achieving the ultimate tactile control and surgical precision.

### Prof. Tristan D. Yan's Instrument Set

#### Delacroix-Chevalier Paris